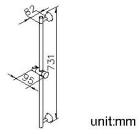

# **Fixing Kits:**

1.Set Screw\*2 Plastic Anchors\*2

Material of Wall Mount Bracket: PC\*1