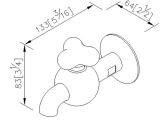

# Wall-Mounted Bib Tap 6903-L0-8034

#### **DESCRIPTION:**

- 1. Ceramic cartridge with MARUWA ceramic disc / (Japan).
- 2. Porcelain handles made by high pressure molding is against UV and color fading.
- 3.Brass with Chrome plated finish meets ASTM-SC2 standard.
- 4. Casting material meets ISO CuZn40Pb Standard.
- 5.Thread: G 1/2.
- 6.Delicate appearance and without extra joints.

unit; mm[inch]