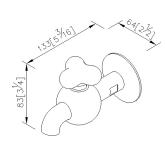

## Wall-Mounted Bib Tap 6903-L0-80CP

**Certifictaion:** 

Fixing Kits: 1.N/A

unit: mm[inch]