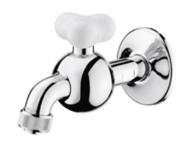

# Wall-Mounted Bib Tap 6903-L4-80CP

#### **INTRODUCTION:**

For a long time, the image of the long faucet has been deeply rooted in people's hearts. How to seek innovation in tradition is the first topic of Story. General long bolts always have joints and nuts. Story must hide the structure in the design and make more refined and beautiful new products to achieve market segmentation. Both the installation method and the usage method are traditional to meet the general requirements. The shape is based on the traditional long bolt, combining contemporary and fashionable elements, with an addictive ball shape as the main body, plus a cloud-shaped ceramic handle, and using modern processing equipment and special structural design to improve exquisite appearance and aesthetics.

#### **DESCRIPTION:**

- 1. Ceramic cartridge is with MARUWA ceramic disc(JAPAN).
- 2.Fit for the dia. 15mm (5/8") hose.
- 3. The connector could be connected with hose stably without using hose clips or tools.
- 4. Brass with chrome plated finish meets ASTM-SC2 standard.
- 5. Porcelain handles made by high pressure molding is against UV and color fading.
- 6.Thread: G 1/2.
- 7. Casting material meets ISO CuZn40Pb Standard.
- 8. Simple shape is without extra joints.
- 9. Hose Bib can be used in garden and washing machine, with adorable appearance to make the environment more beautiful.