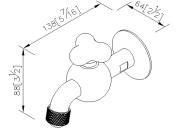

ts, with an addictive ball shape as the main body, plus a cloud-shaped ceramic handle, and using modern processing equipment and special structural design to improve exquisite appearance and aesthetics.



#### **DESCRIPTION:**

- 1. Ceramic cartridge is with MARUWA ceramic disc(JAPAN).
- 2.Fit for the dia. 15mm (5/8") hose.
- 3. The connector could be connected with hose stably without using hose clips or tools.
- 4. Brass with chrome plated finish meets ASTM-SC2 standard.
- 5. Porcelain handles made by high pressure molding is against UV and color fading.
- 6.Thread: G 1/2.
- 7. Casting material meets ISO CuZn40Pb Standard.
- 8. Simple shape is without extra joints.
- 9. Hose Bib can be used in garden and washing machine, with adorable appearance to make the environment more beautiful.



unit; mm[inch]

### Certifictaion:

## Fixing Kits:

1.N/A

#### AWARD: