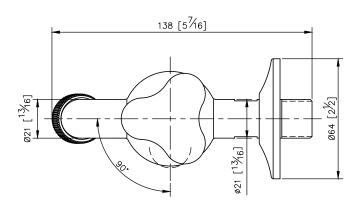

unit: mm[inch]

## Wall-Mounted Bib Tap 6903-L4-80CP

- 1.Ceramic cartridge is with MARUWA ceramic disc(JAPAN).
- 2.Fit for the dia. 15mm (5/8") hose.
- 3. The connector could be connected with hose stably without using hose clips or tools.
- 4.Brass with chrome plated finish meets ASTM-SC2 standard.
- 5. Porcelain handles made by high pressure molding is against UV and color fading.
- 6.Thread: G 1/2.
- 7. Casting material meets ISO CuZn40Pb Standard.
- 8. Simple shape is without extra joints.
- 9. Hose Bib can be used in garden and washing machine, with adorable appearance to make the environment more beautiful.