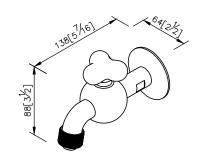

unit: mm[inch]

## Wall-Mounted Bib Tap 6903-L4-80CP

- 1.Ceramic cartridge is with MARUWA ceramic disc(JAPAN).
- 2.Fit for the dia. 15mm (5/8") hose.
- 3. The connector could be connected with hose stably without using hose clips or tools.
- 4.Brass with chrome plated finish meets ASTM-SC2 standard.
- 5. Porcelain handles made by high pressure molding is against UV and color fading.
- 6.Thread: G 1/2.
- 7. Casting material meets ISO CuZn40Pb Standard.
- 8. Simple shape is without extra joints.
- 9. Hose Bib can be used in garden and washing machine, with adorable appearance to make the environment more beautiful.