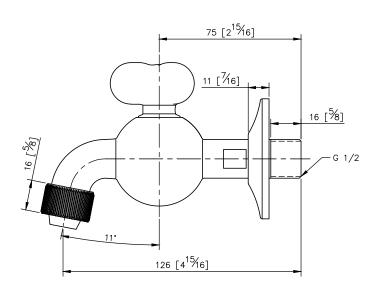

unit: mm[inch]

## Wall-Mounted Bib Tap 6903-L4-80CP

- 1.Ceramic cartridge is with MARUWA ceramic disc(JAPAN).
- 2.Fit for the dia. 15mm (5/8") hose.
- 3. The connector could be connected with hose stably without using hose clips or tools.
- 4.Brass with chrome plated finish meets ASTM-SC2 standard.
- 5. Porcelain handles made by high pressure molding is against UV and color fading.
- 6.Thread: G 1/2.
- 7. Casting material meets ISO CuZn40Pb Standard.
- 8. Simple shape is without extra joints.
- 9. Hose Bib can be used in garden and washing machine, with adorable appearance to make the environment more beautiful.