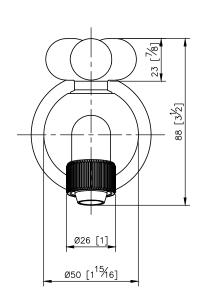

unit: mm[inch]

## Wall-Mounted Bib Tap 6903-L4-80CP

- 1.Ceramic cartridge is with MARUWA ceramic disc(JAPAN).
- 2.Fit for the dia. 15mm (5/8") hose.
- 3. The connector could be connected with hose stably without using hose clips or tools.
- 4.Brass with chrome plated finish meets ASTM-SC2 standard.
- 5. Porcelain handles made by high pressure molding is against UV and color fading.
- 6.Thread: G 1/2.
- 7. Casting material meets ISO CuZn40Pb Standard.
- 8. Simple shape is without extra joints.
- 9. Hose Bib can be used in garden and washing machine, with adorable appearance to make the environment more beautiful.