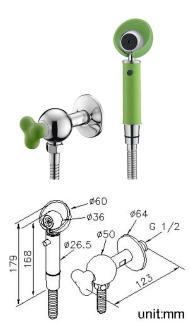

### **DESCRIPTION:**

- 1.Unique style gives the product round and cute characteristics. The lovely appearance makes customer feel more friendly, which shortens the distance between the product and the users.
- 2. Push valve can control the water volume.
- 3. Sprayer could be put in the semicircular bracket easily based on slanting semicircular bracket and precise design of the sprayer neck.
- 4. Sprayer has to be taken off from the slanting bracket, and it won't fall off easily.
- 5. Water flow can be controlled by angle stop.
- 6. The optional check valve and flow restrictor could be assembled into the sprayer.
- 7. Porcelain handle made by high pressure molding is against UV and color fading.