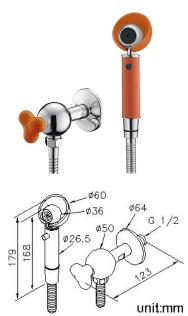

### **DESCRIPTION:**

- 1.Unique style gives the product round and cute characteristics. The lovely appearance makes customer feel more friendly, which shortens the distance between the product and the users.
- 2. Push valve can control the water volume.
- 3. Sprayer could be put in the semicircular bracket easily based on slanting semicircular bracket and precise design of the sprayer neck.
- 4. Sprayer has to be taken off from the slanting bracket, and it won't fall off easily.
- 5. Water flow can be controlled by angle stop.
- 6. The optional check valve and flow restrictor could be assembled into the sprayer.
- 7. Porcelain handle made by high pressure molding is against UV and color fading.

## **Fixing Kits:**

1.SUS 304 Stainless Steel Screws\*2 Plastic Anchors\*2

Material of Wall Mount Bracket: Stainless Steel (SUS 304)\*1