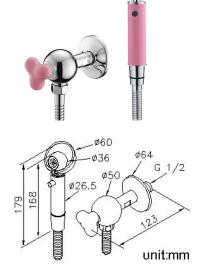

## Sprayer 6903-WS-8290

## **DESCRIPTION:**

1.Unique style gives the product round and cute characteristics. The lovely appearance makes customer feel more friendly, which shortens the distance between the product and the users.

2. Push valve can control the water volume.

3.Sprayer could be put in the semicircular bracket easily based on slanting semicircular bracket and precise design of the sprayer neck.

4.Sprayer has to be taken off from the slanting bracket, and it won't fall off easily.

5.Water flow can be controlled by angle stop.

6. The optional check valve and flow restrictor could be assembled into the sprayer.

7.Porcelain handle made by high pressure molding is against UV and color fading.