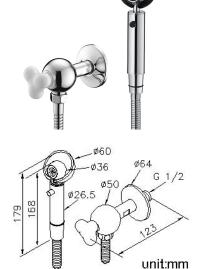

2. Push valve can control the water volume.

3.Sprayer could be put in the semicircular bracket easily based on slanting semicircular bracket and precise design of the sprayer neck.

4. Sprayer has to be taken off from the slanting bracket, and it won't fall off easily.

5.Water flow can be controlled by angle stop.

6. The optional check valve and flow restrictor could be assembled into the sprayer.

7.Porcelain handle made by high pressure molding is against UV and color fading.

8.Material of inner PVC tube can bear 10Kg/cm2 water pressure and 60°C heat.