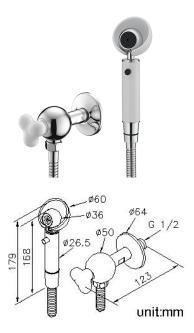

# **Story**

Sprayer 6903-WS-82CW

### **DESCRIPTION:**

- 1.Unique style gives the product round and cute characteristics. The lovely appearance makes customer feel more friendly, which shortens the distance between the product and the users.
- 2. Push valve can control the water volume.
- 3. Sprayer could be put in the semicircular bracket easily based on slanting semicircular bracket and precise design of the sprayer neck.
- 4. Sprayer has to be taken off from the slanting bracket, and it won't fall off easily.
- 5. Water flow can be controlled by angle stop.
- 6. The optional check valve and flow restrictor could be assembled into the sprayer.
- 7. Porcelain handle made by high pressure molding is against UV and color fading.
- 8.Material of inner PVC tube can bear 10Kg/cm2 water pressure and 60°C heat.