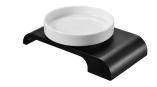

# **Dragon**

Soap Dish 6904-20-80MA

### **DESCRIPTION:**

- 1. Aluminium body meets 6061T6 standard
- 2. Premium metal construction for durability
- 3. Justime finishes resist corrosion and tarnish
- 4. Correctly installed product loading is 2 kg f
- 5. Porcelain white soap dish
- 6.The one-piece design could prevent the filth from accumulating and help easy cleaning as a result
- 7. Coordinates with other products in Dragon collection