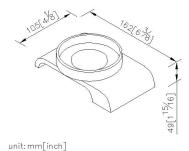

ragon**



Soap Dish 6904-20-80MA

### **INTRODUCTION:**

In the East, dragon represents honor and has auspicious meaning. Dragon Bathroom Accessories are made with Dragon inspired details. Dragon Accessories creates unique bathing spaces. The product's appearance was encouraged to follow the idea of "the Form Follows Function". The Accessories' concise shapes provide stability for users.



### **DESCRIPTION:**

- 1. Aluminium body meets 6061T6 standard
- 2. Premium metal construction for durability
- 3. Justime finishes resist corrosion and tarnish
- 4. Correctly installed product loading is 2 kg f
- 5. Porcelain white soap dish
- 6.The one-piece design could prevent the filth from accumulating and help easy cleaning as a result
- 7. Coordinates with other products in Dragon collection



Certifictaion:

unc.mm[mon]

## **Fixing Kits:**

SUS 304 Stainless Steel Screws \*2 Hex Key2.0mm \*1 Plastic Anchors \*2 Material of Wall Mount Bracket: Copper JIS3771 \*1

#### AWARD