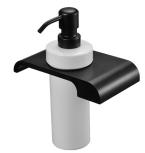

## Soap Dispenser 6904-25-80MA

## **DESCRIPTION:**

1. Aluminium body meets 6061T6 standard

- 2. Premium metal construction for durability
- 3.Justime finishes resist corrosion and tarnish
- 4.Correctly installed product loading is 2 kg f
- 5.Porcelain white soap dispenser
- 6.Capacity: 280ml
- 7.1.5cc for each dispense

8. The one-piece design could prevent the filth from accumulating and help easy cleaning as a result

9. Coordinates with other products in Dragon collection