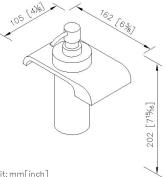

## Certifictaion:

Fixing Kits: SUS 304 Stainless Steel Screws \*2 Hex Key2.0mm \*1 Plastic Anchors \*2 Material of Wall Mount Bracket: Copper JIS3771 \*1

AWARD:

OVE-000-130720

unit:mm[inch]