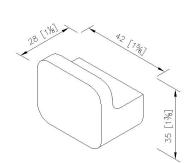

## Robe Hook 6904-50-80MA

## **Certifictaion:**

Fixing Kits: SUS 304 Stainless Steel Screws \*2 Hex Key2.0mm \*1 Plastic Anchors \*2 Material of Wall Mount Bracket: Copper JIS3771 \*1

AWARD:

N EXCELLENCE

unit:mm[inch]