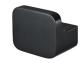

## Robe Hook 6904-50-80MA

## **DESCRIPTION:**

1.Aluminium body meets 6061T6 standard

2.Premium metal construction for durability

3.Justime finishes resist corrosion and tarnish

4.Correctly installed product loading is 5 kg f

5. The one-piece design could prevent the filth from accumulating and help easy cleaning as a result

6. The robe hook has smooth surface. When consumers hang on the clothes or bag, it will not leave traces on.

7. Coordinates with other products in Dragon collection