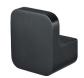

ng spaces. The product's appearance was encouraged to follow the idea of "the Form Follows Function". The Accessories' concise shapes provide stability for users.

## **DESCRIPTION:**

1. Aluminium body meets 6061T6 standard

2. Premium metal construction for durability

3.Justime finishes resist corrosion and tarnish

4.Correctly installed product loading is 5 kg f

5. The one-piece design could prevent the filth from accumulating and help easy cleaning as a result

6. The robe hook has smooth surface. When consumers hang on the clothes or bag, it will not leave traces on

7. Coordinates with other products in Dragon collection

## Certifictaion:

Fixing Kits: SUS 304 Stainless Steel Screws \*2 Hex Key2.0mm \*1 Plastic Anchors \*2 Material of Wall Mount Bracket: Copper JIS3771 \*1