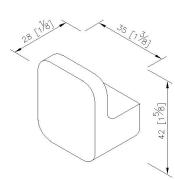

bathing spaces. The product's appearance was encouraged to follow the idea of "the Form Follows Function". The Accessories' concise shapes provide stability for users.

## **DESCRIPTION:**

1. Aluminium body meets 6061T6 standard

2. Premium metal construction for durability

3.Justime finishes resist corrosion and tarnish

4.Correctly installed product loading is 5 kg f

5. The one-piece design could prevent the filth from accumulating and help easy cleaning as a result

6. The robe hook has smooth surface. When consumers hang on the clothes or bag, it will not leave traces on

7. Coordinates with other products in Dragon collection

## Certifictaion:

Fixing Kits: SUS 304 Stainless Steel Screws \*2 Hex Key2.0mm \*1 Plastic Anchors \*2 Material of Wall Mount Bracket: Copper JIS3771 \*1