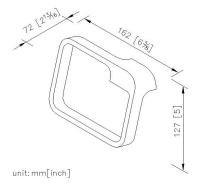

# Towel Ring 6904-60-80MA

#### **DESCRIPTION:**

- 1.Aluminium body meets 6061T6 standard
- 2. Premium metal construction for durability
- 3. Justime finishes resist corrosion and tarnish
- 4. Correctly installed product loading is 4 kg f
- 5. Towel Ring has been designed with 15 degrees inclination for convenient using
- 6.The one-piece design could prevent the filth from accumulating and help easy cleaning as a result
- 7. Coordinates with other products in Dragon collection