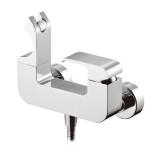

# **Dragon**

Shower Faucet 6904-93-80CP

#### INTRODUCTION:

DRAGON Series is the symbol of a high quality artistic work. This brand-new design concept is different from the traditional style, therefore, it is perceived that JUSTIME insists on upgrading in each passing day to provide clients the best shower time.

Both of the outlet and handle can be revolved for changing the shape as what the user requires, so that sometimes it is a crouching dragon and others it will prepare to soar in the sky any time. The strong body provides the safe protect and shows the power of stabilizing the spirit.

# **DESCRIPTION:**

- 1.Main body brass casting material meets ISO CuZn40Pb Standard.
- 2.Brass forging handle material meets JIS 3771 Standard.
- 3. Chrome plated finish meets ASTM-SC2 standard.
- 4. With 1/2" thread to water supply wall outlet.
- 5. The distance between two centers of wall water-outlet is from 122mm to 178mm.
- 6.Handle can be moved upward to adjust water flow from closed position; hot and cold water controlled by swinging handle for 45° both right and left sides.
- 7. Ceramic valve with KOREA ceramic disc.
- 8. The shower holder has been fixed on the main body for placing hand shower, and there is a plastic insert inside the bracket for holding the hand shower stably.
- 9. Coordinates with other products in Dragon collection.