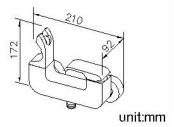

# **Dragon**



Shower Faucet 6904-93-80CP

#### INTRODUCTION:

DRAGON Series is the symbol of a high quality artistic work. This brand-new design concept is different from the traditional style, therefore, it is perceived that JUSTIME insists on upgrading in each passing day to provide clients the best shower time.

Both of the outlet and handle can be revolved for changing the shape as what the user requires, so that sometimes it is a crouching dragon and others it will prepare to soar in the sky any time. The strong body provides the safe protect and shows the power of stabilizing the spirit.





# **DESCRIPTION:**

- 1.Main body brass casting material meets ISO CuZn40Pb Standard.
- 2.Brass forging handle material meets JIS 3771 Standard.
- 3. Chrome plated finish meets ASTM-SC2 standard.
- 4. With 1/2" thread to water supply wall outlet.
- 5. The distance between two centers of wall water-outlet is from 122mm to 178mm.
- 6.Handle can be moved upward to adjust water flow from closed position; hot and cold water controlled by swinging handle for 45° both right and left sides.
- 7. Ceramic valve with KOREA ceramic disc.
- 8. The shower holder has been fixed on the main body for placing hand shower, and there is a plastic insert inside the bracket for holding the hand shower stably.
- 9. Coordinates with other products in Dragon collection.

#### Certifictaion:

# **Fixing Kits:**