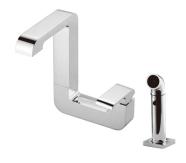

## Kitchen Faucet With Sprayer 6904-96-82CP

## **DESCRIPTION:**

- 1.Swiveling spout has passed up to 50,000 turns test.
- 2.Ceramic cartridge with CERAMTEC ceramic disc / Germany.
- 3.Handle can be moved upward to adjust water flow from closed position, and hot and cold water controlled by swinging handle for 45° both right and left sides.
- 4.Brass with Chrome plated finish meets ASTM-SC2 standard.
- 5.Main body brass casting material meets ISO CuZn40Pb Standard.
- 6.Stainless steel braided hose with M10 x 1.0mm (Male thread connected to faucet body) and 1/2"-14NPSM (Female thread connected to water supply system).
- 7.Aerator with removable flow regulartor (2.2 GPM max.), can take off for larger water flow.
- 8. The click and lock water valve of the sprayer could help the operation more convenient.
- 9. The optional check valve and flow restrictor could be assembled into the sprayer.