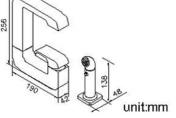

## Kitchen Faucet With Sprayer 6904-96-82CP

## **DESCRIPTION:**

- 1.Swiveling spout has passed up to 50,000 turns test.
- 2.Ceramic cartridge with CERAMTEC ceramic disc / Germany.
- 3.Handle can be moved upward to adjust water flow from closed position, and hot and cold water controlled by swinging handle for 45° both right and left sides.
- 4.Brass with Chrome plated finish meets ASTM-SC2 standard.
- 5.Main body brass casting material meets ISO CuZn40Pb Standard.
- 6.Stainless steel braided hose with M10 x 1.0mm (Male thread connected to faucet body) and 1/2"-14NPSM (Female thread connected to water supply system).
- 7.Aerator with removable flow regulartor (2.2 GPM max.), can take off for larger water flow.
- 8. The click and lock water valve of the sprayer could help the operation more convenient.
- 9. The optional check valve and flow restrictor could be assembled into the sprayer.