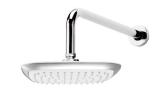

# **Dragon**

Showerhead 6904-AB-80CP

### **DESCRIPTION:**

- 1. Plastic material with chrome plated finish has passed 4 hours CASS salt spray test.
- 2.Thread: G 1/2.
- 3. Rain shower with pivot joint to adjust the showering angle by request.
- 4.Removable water-saving regulator of rain shower, and it could be removed by request.
- 5. Coordinates with other products in Dragon collection to improve bathroom space.