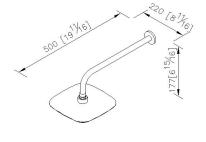

INTRODUCTION:**

In the East, dragon represents honor and has auspicious meaning. Dragon Bathroom Accessories has inspired by Dragon Faucets with simple lines. Dragon Accessories could help to create unique bathing spaces for users. The appearance has combined with the function perfectly to reach the main idea of "the Form Follows Function". Accessories were molded concise shape for providing stability to users.



### **DESCRIPTION:**

- 1. Plastic material with chrome plated finish has passed 4 hours CASS salt spray test.
- 2.Thread: G 1/2.
- 3. Rain shower with pivot joint to adjust the showering angle by request.
- 4.Removable water-saving regulator of rain shower, and it could be removed by request.
- 5. Coordinates with other products in Dragon collection to improve bathroom space.



unit: mm[inch]

# Certifictaion:

## **Fixing Kits:**

1.Flange\*1

### AWARD: