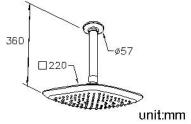

## Dragon

Showerhead 6904-AS-80CP

## **DESCRIPTION:**

- 1. Plastic material with chrome plating finish has passed 4 hours CASS salt spray test.
- 2.Thread: G 1/2
- 3. Rain shower with pivot joint to adjust the showering angle by request.
- 4.Removable water-saving regulator of rain shower, and it could be removed by request.