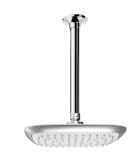

## Dragon

Showerhead 6904-AS-80CP

## **DESCRIPTION:**

- 1. Plastic material with chrome plating finish has passed 4 hours CASS salt spray test.
- 2.Thread: G 1/2
- 3. Rain shower with pivot joint to adjust the showering angle by request.
- 4.Removable water-saving regulator of rain shower, and it could be removed by request.