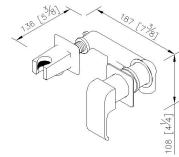

mosphere. With R angle processed, it softens the right angle of hard steel, and brings soft and elegant atmosphere to a bathroom space.



#### **DESCRIPTION:**

- 1. Ceramic valve with CERAMTEC ceramic disc / Germany.
- 2. The mixing valve could be installed in the cemented and wooden wall.
- 3. With replaceable check valve assembled in the bottom of the cartridge to prevent the water from flowing back.
- 4.Thread G1/2 inlet.
- 5. The applicable water presure is from 1 to 6 kg/cm^2.
- 6.Chrome plated finish meets the standard of ASTM-SC2.
- 7. Material of faceplate is stainless steel SUS 304.
- 8.Handle can be moved upward to adjust water flow from closed position, hot and cold water controlled by swinging handle for 45° both right and left sides.
- 9.Past 500,000 times lifespan test.





unit: mm[inch]

## **Fixing Kits:**

1.Set Screw\*1 Hex Key 2.5mm\*1

### AWARD: