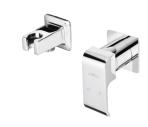

# Concealed Shower Mixer 6904-X3-80CP

#### **INTRODUCTION:**

In the East, dragon represents honor and auspicious meaning. It refers to the spirit of this product design. Designed main body style as square shape, the aesthetics of symmetry exudes a stylish and charming atmosphere. With R angle processed, it softens the right angle of hard steel, and brings soft and elegant atmosphere to a bathroom space.

#### **DESCRIPTION:**

- 1. Ceramic valve with CERAMTEC ceramic disc / Germany.
- 2. The mixing valve could be installed in the cemented and wooden wall.
- 3. With replaceable check valve assembled in the bottom of the cartridge to prevent the water from flowing back.
- 4.Thread G1/2 inlet.
- 5. The applicable water presure is from 1 to 6 kg/cm^2.
- 6.Chrome plated finish meets the standard of ASTM-SC2.
- 7. Material of faceplate is stainless steel SUS 304.
- 8.Handle can be moved upward to adjust water flow from closed position, hot and cold water controlled by swinging handle for 45° both right and left sides.
- 9.Past 500,000 times lifespan test.