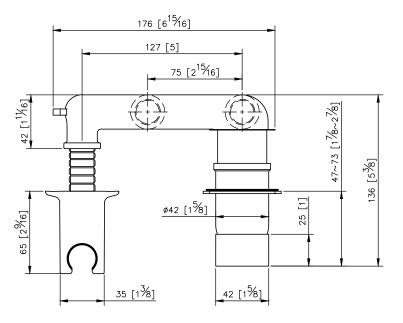

## Dragon

unit:mm[inch]

## Concealed Shower Mixer 6904-X3-80CP

1.Ceramic valve with CERAMTEC ceramic disc / Germany.

2. The mixing valve could be installed in the cemented and wooden wall.

3.With replaceable check valve assembled in the bottom of the cartridge to prevent the water from flowing back.

11.With shower holder.