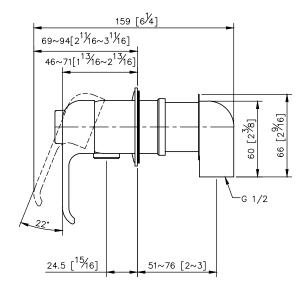

## Dragon

unit:mm[inch]

## Concealed Shower Mixer 6904-X3-80CP

1.Ceramic valve with CERAMTEC ceramic disc / Germany.

2. The mixing valve could be installed in the cemented and wooden wall.

3.With replaceable check valve assembled in the bottom of the cartridge to prevent the water from flowing back.

9.Handle can be moved upward to adjust water flow from closed position, hot and cold water controlled by swinging handle for  $45^{\circ}$  both right and left sides.

10.Past 500,000 times lifespan test.