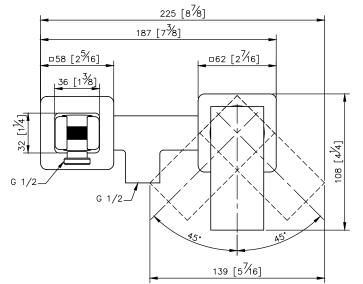

## Dragon

unit:mm[inch]

## Concealed Shower Mixer 6904-X3-80CP

1.Ceramic valve with CERAMTEC ceramic disc / Germany.

2. The mixing valve could be installed in the cemented and wooden wall.

3.With replaceable check valve assembled in the bottom of the cartridge to prevent the water from flowing back.

4.Thread G1/2 inlet.

5. The applicable water presure is from 1 to 6 kg/cm^2.

6.Chrome plated finish meets the standard of ASTM-SC2.

7.Brass forging handle material meets JIS 3771 standard.

8.Material of faceplate is stainless steel SUS 304.