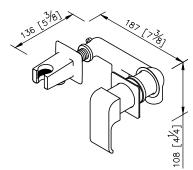

## Dragon

unit:mm[inch]

## Concealed Shower Mixer 6904-X3-80CP

1.Ceramic valve with CERAMTEC ceramic disc / Germany.

2. The mixing valve could be installed in the cemented and wooden wall.

3.With replaceable check valve assembled in the bottom of the cartridge to prevent the water from flowing back.