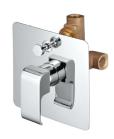

# Concealed Mixer Valve W/Diverter 6904-XZ-80CP

#### **INTRODUCTION:**

In the East, dragon represents honor and auspicious meaning. It refers to the spirit of this product design. Designed main body style as square shape, the aesthetics of symmetry exudes a stylish and charming atmosphere. With R angle processed, it softens the sharp angle of hard steel, and brings soft and elegant atmosphere to a bathroom space.

## **DESCRIPTION:**

- 1.Brass forging handle meets JIS 3771 standard.
- 2.Material of faceplate is stainless steel SUS 304.
- 3. The body of valve should be concealed in the wall beforehand with 1"(2.5cm) adjusting space.
- 4. The check valves are assembled in both left and right sides water inlets to prevent the water from flowing back.
- 5.The applicable water pressure is from 4 to 6 Kg/cm^2. Use the C-ring provided if the water pressure is under 1Kg/cm2(14.2PSI)
- 6. With inlet stop valve, provide convenience for service.
- 7.Thread of water supply wall outlet fits for G 1/2, R 1/2, 1/2 PT, 1/2 NPSM and 1/2 NPT.
- 8. Coordinates with other products in Dragon collection.