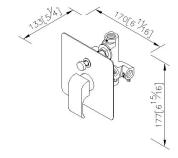

## **DESCRIPTION:**

- 1.Brass forging handle meets JIS 3771 standard.
- 2.Material of faceplate is stainless steel SUS 304.
- 3. The body of valve should be concealed in the wall beforehand with 1"(2.5cm) adjusting space.
- 4. The check valves are assembled in both left and right sides water inlets to prevent the water from flowing back.
- 5.The applicable water pressure is from 4 to 6 Kg/cm^2. Use the C-ring provided if the water pressure is under 1Kg/cm2(14.2PSI)
- 6. With inlet stop valve, provide convenience for service.
- 7.Thread of water supply wall outlet fits for G 1/2, R 1/2, 1/2 PT, 1/2 NPSM and 1/2 NPT.
- 8. Coordinates with other products in Dragon collection.

#### Certifictaion:

unit:mm[inch]