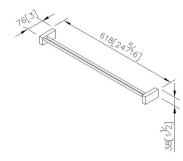

# DESCRIPTION:

1.Brass mounting base and towel bar meet JIS 3604 standard.

2.Justime finishes resist corrosion and tarnish.

- $\label{eq:schemestress} \textbf{3.Chrome plated finish meets the standard of ASTM-SC2}.$
- 4.Vertical force could support a static load of 4 Kgf.
- 5.The size of towel bar: 600mm.

#### **Certifictaion:**

Fixing Kits:

Hex Key 2.5mm\*1 Mounting Bracket\*2 Plastic Anchors\*4

AWARD:

unit:mm[inch]