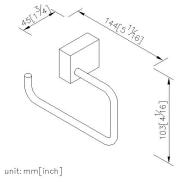

# Zenith 1



Toilet Tissue Holder 6908-40-80CP

### **INTRODUCTION:**

Elongated cuboids become the main design of body, symmetrical lines bring out the harmony of beauty and the simple visualization.



### **DESCRIPTION:**

- 1.Brass mounting base and toilet tissue ring meet JIS 3604 standard.
- 2. Justime finishes resist corrosion and tarnish.
- 3. Chrome plated finish meets the standard of ASTM-SC2.
- 4. The pedestal could increase the stability for operation.
- 5. Vertical force could support a static load of 5 Kgf.
- 6.The square pedestal of the bathroom accessories could increase the elegance for the environment.
- 7. Coordinates with other products in 6908 collection.



# Certifictaion:

# **Fixing Kits:**

1.SUS 304 Stainless Steel Screws\*2 Hex Key 2.5mm\*1 Mounting Bracket\*1 Plastic Anchors\*2

### AWARD: