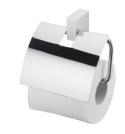

# Toilet Tissue Holder W/Lid 6908-41-80CP

#### **INTRODUCTION:**

Elongated cuboids become the main design of body, symmetrical lines bring out the harmony of beauty and the simple visualization.

#### **DESCRIPTION:**

- 1.Brass mounting base and toilet tissue ring meet JIS 3604 standard.
- 2. Justime finishes resist corrosion and tarnish.
- 3. Chrome plated finish meets the standard of ASTM-SC2.
- 4. The pedestal could increase the stability for operation.
- 5. Vertical force could support a static load of 5 Kgf.
- 6.With top lid.
- 7.The square pedestal of the bathroom accessories could increase the elegance for the environment.
- 8. Coordinates with other products in 6908 collection.