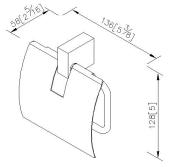

## Zenith 1



# Toilet Tissue Holder W/Lid 6908-41-80CP

#### **INTRODUCTION:**

Elongated cuboids become the main design of body, symmetrical lines bring out the harmony of beauty and the simple visualization.



#### **DESCRIPTION:**

- 1.Brass mounting base and toilet tissue ring meet JIS 3604 standard.
- 2. Justime finishes resist corrosion and tarnish.
- 3. Chrome plated finish meets the standard of ASTM-SC2.
- 4. The pedestal could increase the stability for operation.
- 5. Vertical force could support a static load of 5 Kgf.
- 6.With top lid.
- 7.The square pedestal of the bathroom accessories could increase the elegance for the environment.
- 8. Coordinates with other products in 6908 collection.



unit:mm[inch]

# Certifictaion:

### **Fixing Kits:**

1.SUS 304 Stainless Steel Screws\*2 Hex Key 2.5mm\*1 Mounting Bracket\*1 Plastic Anchors\*2

## AWARD: