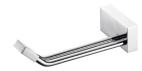

## Zenith 1

Toilet Tissue Holder 6908-42-80CP

### **DESCRIPTION:**

- 1.Brass mounting base and toilet tissue ring meet JIS 3604 standard.
- 2. Justime finishes resist corrosion and tarnish.
- 3. Chrome plated finish meets the standard of ASTM-SC2.
- 4. The pedestal could increase the stability for operation.
- 5. Vertical force could support a static load of 5 Kgf.
- 6.The square pedestal of the bathroom accessories could increase the elegance for the environment.
- 7. Coordinates with other products in 6908 collection.