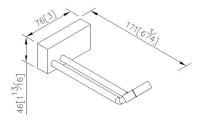

## Zenith 1



Toilet Tissue Holder 6908-42-80CP

### **INTRODUCTION:**

Elongated cuboids become the main design of body, symmetrical lines bring out the harmony of beauty and the simple visualization.



### **DESCRIPTION:**

- 1.Brass mounting base and toilet tissue ring meet JIS 3604 standard.
- 2. Justime finishes resist corrosion and tarnish.
- 3. Chrome plated finish meets the standard of ASTM-SC2.
- 4. The pedestal could increase the stability for operation.
- 5. Vertical force could support a static load of 5 Kgf.
- 6.The square pedestal of the bathroom accessories could increase the elegance for the environment.
- 7. Coordinates with other products in 6908 collection.



unit:mm[inch]

# Certifictaion:

### **Fixing Kits:**

1.SUS 304 Stainless Steel Screws\*2 Hex Key 2.5mm\*1 Mounting Bracket\*1 Plastic Anchors\*2

## AWARD: