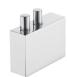

Zenith 1

**Robe Hook** 6908-50-80CP

Elongated cuboids become the main design of body, symmetrical lines bring out the harmony of beauty and the simple visualization.

1.Brass mounting base and robe hook meet JIS 3604 standard. 2.Justime finishes resist corrosion and tarnish.

7. Coordinates with other products in 6908 collection.

Certifictaion:

**Fixing Kits:** 

**DESCRIPTION:** 

Hex Key 2.5mm\*1 Mounting Bracket\*1 Plastic Anchors\*2

1.SUS 304 Stainless Steel Screws\*2

AWARD:

unit:mm[inch]