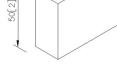

Zenith 1

**Robe Hook** 6908-50-80CP

Elongated cuboids become the main design of body, symmetrical lines bring out the harmony of beauty and the simple visualization.

1.Brass mounting base and robe hook meet JIS 3604 standard. 2.Justime finishes resist corrosion and tarnish.

- 3.Chrome plated finish meets the standard of ASTM-SC2.
- 4. The pedestal could increase the stability for operation.
- 5. Vertical force could support a static load of 5 Kgf.

6.The square pedestal of the bathroom accessories could increase the elegance for the environment.