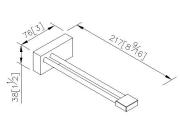

## Towel Ring 6908-61-80CP

## INTRODUCTION:

Elongated cuboids become the main design of body, symmetrical lines bring out the harmony of beauty and the simple visualization.

## DESCRIPTION:

1.Brass mounting base and towel rail meet JIS 3604 standard.

2. Justime finishes resist corrosion and tarnish.

- 3. Chrome plated finish meets the standard of ASTM-SC2.
- 4. The pedestal could increase the stability for operation.
- 5.Vertical force could support a static load of 4 Kgf.

6.The square pedestal of the bathroom accessories could increase the elegance for the environment.

7. Coordinates with other products in 6908 collection.

**Certifictaion:** 

Fixing Kits: 1.SUS 304 Stainless Steel Screws\*2 Hex Key 2.5mm\*1 Mounting Bracket\*1 Plastic Anchors\*2

AWARD:



unit:mm[inch]