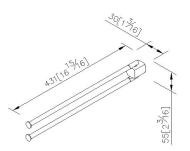

unit:mm[inch]

**Certifictaion:** 

Fixing Kits: SUS 304 Stainless Steel Screws\*2 Hex Key 2.5mm\*1 Plastic Anchors\*2 Material of Wall Mount Bracket: Zinc alloy\*1

AWARD: