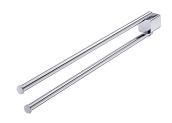

## Swivel Double Towel Bar 6909-12-80CP

## **DESCRIPTION:**

1.Brass mounting base meets JIS 3604 standard.

2.Stainless steel towel bar meets SUS 304 standard.

3. Justime finishes resist corrosion and tarnish.

4.Chrome plated finish meets the standard of ASTM-SC2.

5. Vertical force could support a static load of 4 Kgf.

6. The towel bar could be swiveled by user request and add the space for bathroom environment.

7. Coordinates with other products in 6909 collection.