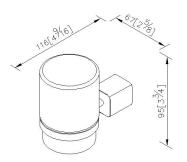

## Tumbler Holder 6909-31-80CP

## **INTRODUCTION:**

The square body has been designed with the smooth arc to soften the sharp angle and increase the comfortable sense.

## **DESCRIPTION:**

- 1.Brass mounting base meets JIS 3604 standard.
- 2.Brass forging ring meets JIS 3771 standard.
- 3.Justime finishes resist corrosion and tarnish.
- 4.Chrome plated finish meets the standard of ASTM-SC2.
- 5. Vertical force could support a static load of 2 Kgf.
- 6.Clear glass tumbler, capacity is 180ml.
- 5. Coordinates with other products in 6909 collection.

unit:mm[inch]