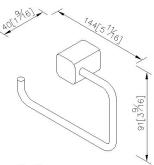

6.The square pedestal of the bathroom accessories could increase the elegance for environment.

7.Coordinates with other products in 6909 collection.

unit:mm[inch]