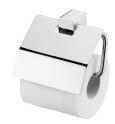

# Toilet Tissue Holder W/Lid 6909-41-80CP

### **INTRODUCTION:**

The square body has been designed with the smooth arc to soften the sharp angle and increase the comfortable sense.

## **DESCRIPTION:**

- 1.Brass body and ring meet JIS 3604 standard.
- 2.Top lid material with stainless steel.
- 3. Chrome plated finish meets the standard of ASTM-SC2.
- 4. The pedestal could increase the stability for using.
- 5. Vertical force could support a static load of 5 Kgf.
- 6.The square pedestal of the bathroom accessories could increase the elegance for environment.
- 7. Coordinates with other products in 6909 collection.