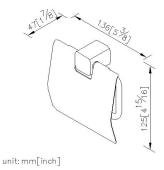

## **DESCRIPTION:**

- 1.Brass body and ring meet JIS 3604 standard.
- 2.Top lid material with stainless steel.
- 3. Chrome plated finish meets the standard of ASTM-SC2.
- 4. The pedestal could increase the stability for using.
- 5. Vertical force could support a static load of 5 Kgf.
- 6.The square pedestal of the bathroom accessories could increase the elegance for environment.
- 7. Coordinates with other products in 6909 collection.

## **Fixing Kits:**

SUS 304 Stainless Steel Screws\*2 Hex Key 2.5mm\*1 Plastic Anchors\*2 Material of Wall Mount Bracket: Zinc alloy\*1