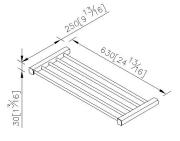

## **DESCRIPTION:**

- 1.Brass fitting bar meets JIS 3604 standard.
- 2. Towel rack tube material stainless steel.
- 3. Justime finishes resist corrosion and tarnish.
- 4. Chrome plated finish meets the standard of ASTM-SC2.
- 5. Vertical force could support a static load of 5 Kgf.
- 6.The size of towel rack: 600x250 mm.
- 7. Coordinates with other products in 6909 collection.

Certifictaion: unit: mm[inch]