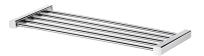

# Bath Towel Rack 6909-65-80CP

#### **INTRODUCTION:**

The square body has been designed with the smooth arc to soften the sharp angle and increase the comfortable sense.

## **DESCRIPTION:**

- 1.Brass fitting bar meets JIS 3604 standard.
- 2. Towel rack tube material stainless steel.
- 3. Justime finishes resist corrosion and tarnish.
- 4. Chrome plated finish meets the standard of ASTM-SC2.
- 5. Vertical force could support a static load of 5 Kgf.
- 6.The size of towel rack: 600x250 mm.
- 7. Coordinates with other products in 6909 collection.