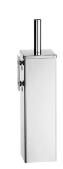

# Toilet Brush Holder 6909-83-80CP

#### **INTRODUCTION:**

The square body has been designed with the smooth arc to soften the sharp angle and increase the comfortable sense.

### **DESCRIPTION:**

- 1.Stainless steel bracket & brush holder meet SUS 304 standard.
- 2. Chrome plated finish meets the standard of ASTM-SC2.
- 3.Standard size of brush could be easily replaced to keep clean.
- 4. Polished stainless steel brush holder/ SUS 304
- 5. Polished Stainless steel cover above holder/ SUS 304
- 6. Vertical force could support a static load of 2 Kgf.
- 7. Coordinates with other products in 6909 collection.