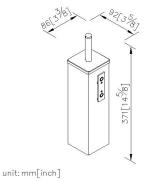

# Toilet Brush Holder 6909-83-80CP

### **DESCRIPTION:**

- 1.Stainless steel bracket & brush holder meet SUS 304 standard.
- 2. Chrome plated finish meets the standard of ASTM-SC2.
- 3.Standard size of brush could be easily replaced to keep clean.
- 4. Polished stainless steel brush holder/ SUS 304
- 5. Polished Stainless steel cover above holder/ SUS 304
- 6. Vertical force could support a static load of 2 Kgf.
- 7. Coordinates with other products in 6909 collection.