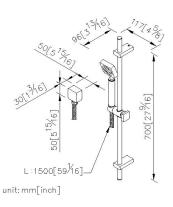

## **DESCRIPTION:**

1. Horizontal swiveling and vertical moving holder of hand shower helps the adjustment of the position.

2. The spray head cover of hand shower can be removed easily by tool provided for cleaning. 3. Thread of wall outlet: G1/2.

4. Material of hand shower, holder and wall supply connector is brass with chrome-plated finish meets ASTM-SC2 standard.

5.Elastic shower hose can be extended from 1.5 meters to 2 meters and bear 15Kg/cm2 water pressure.