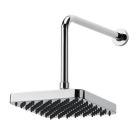

## Showerhead 6909-AB-80CP

## **INTRODUCTION:**

Designed main body style as square shape, the aesthetics of symmetry exudes a stylish and charming atmosphere. With R angle processed, it softens the sharp angle of hard steel, and brings soft and elegant atmosphere to a bathroom space.

## **DESCRIPTION:**

1.Rain shower angle could be adjusted by pivot joint.

2.Removable water-saving flow restrictor of rain shower could be removed by request.

3. Thread of body connector: 1/2-14 NPT.

4.Brass with Chrome plated finish meets ASTM-SC2 standard.