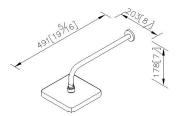

## Showerhead 6909-AB-80CP

## **INTRODUCTION:**

Designed main body style as square shape, the aesthetics of symmetry exudes a stylish and charming atmosphere. With R angle processed, it softens the sharp angle of hard steel, and brings soft and elegant atmosphere to a bathroom space.

## **DESCRIPTION:**

1.Rain shower angle could be adjusted by pivot joint.

2.Removable water-saving flow restrictor of rain shower could be removed by request.

3. Thread of body connector: 1/2-14 NPT.

4.Brass with Chrome plated finish meets ASTM-SC2 standard.

unit:mm[inch]

**Certifictaion:** 

Fixing Kits: 1.Flange\*1

AWARD: