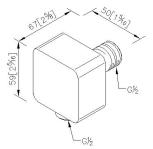

## Supply Elbow W/Nipple 6909-AD-80CP

## **DESCRIPTION:**

- 1.Brass forging supply elbow meets JIS 3771 standard.
- 2.Brass nipple meets JIS 3604 standard.
- 3.Justime finishes resist corrosion and tarnish.
- 4. Chrome plated finish meets the standard of ASTM-SC2.
- 5.Thread: G 1/2.
- 6.Coordinates with other products in 6909 collection.

**Certifictaion:** 

Fixing Kits: 1.N/A

AWARD:

unit:mm[inch]