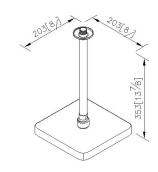

## **DESCRIPTION:**

1.Removable water-saving flow restrictor of rain shower, could be removed by request.

2. Thread of body connector: 1/2-14 NPT.

3.Brass with Chrome plated finish meets ASTM-SC2 standard.

4. Rain shower angle could be adjusted by pivot joint.

**Certifictaion:** 

Fixing Kits: 1.Flange\*1

AWARD:

unit:mm[inch]