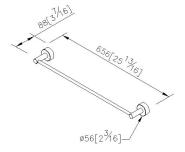

# **Glance**



Towel Bar 6910-10-80CP

## **INTRODUCTION:**

The dignified design with perfectly round shape displays the extraordinary values under the plain appearance.



### **DESCRIPTION:**

- 1.Brass forging mounting base meets JIS 3771 standard.
- 2. Stainless steel towel bar meets SUS 304 standard.
- 3. Justime finishes resist corrosion and tarnish.
- 4. Chrome plated finish meets the standard of ASTM-SC2.
- 5. Correctly installed product loading is 4 kgf.
- 6. Coordinates with other products in 6910 collection.



unit: mm[inch]

# Certifictaion:

# **Fixing Kits:**

1.SUS 304 Stainless Steel Screws\*4 Hex Key2.0mm\*1 Plastic Anchors\*4 Material of Wall Mount Bracket: Steel with zinc plating\*2

#### AWARD: