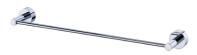

# **Glance**

Towel Bar 6910-10-80CP

## **INTRODUCTION:**

The dignified design with perfectly round shape displays the extraordinary values under the plain appearance.

### **DESCRIPTION:**

- 1.Brass forging mounting base meets JIS 3771 standard.
- 2. Stainless steel towel bar meets SUS 304 standard.
- 3. Justime finishes resist corrosion and tarnish.
- 4. Chrome plated finish meets the standard of ASTM-SC2.
- 5. Correctly installed product loading is 4 kgf.
- 6. Coordinates with other products in 6910 collection.