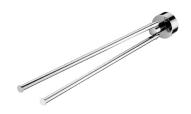

## Swivel Double Towel Bar 6910-12-80CP

## **INTRODUCTION:**

The dignified design with perfectly round shape displays the extraordinary values under the plain appearance.

1.Brass forging mounting base meets JIS 3771 standard.

- 2. Stainless steel towel bar meets SUS 304 standard.
- 3.Justime finishes resist corrosion and tarnish.
- 4. Chrome plated finish meets the standard of ASTM-SC2.
- 5.Correctly installed product loading is 4 kgf.

6.The towel bar could be swiveled by user request and added the space for bathroom environment.

7. Coordinates with other products in 6910 collection.

**Certifictaion:** 

Fixing Kits: 1.SUS 304 Stainless Steel Screws\*2 Hex Key2.0mm\*1 Plastic Anchors\*2 Material of Wall Mount Bracket: Carbon steel\*1