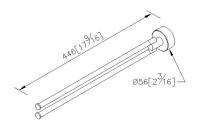

## Glance



## Swivel Double Towel Bar 6910-12-80CP

## **INTRODUCTION:**

The dignified design with perfectly round shape displays the extraordinary values under the plain appearance.





1.Brass forging mounting base meets JIS 3771 standard.

- 2. Stainless steel towel bar meets SUS 304 standard.
- 3.Justime finishes resist corrosion and tarnish.
- 4. Chrome plated finish meets the standard of ASTM-SC2.
- 5.Correctly installed product loading is 4 kgf.

6.The towel bar could be swiveled by user request and added the space for bathroom environment.

7. Coordinates with other products in 6910 collection.

**Certifictaion:** 

Fixing Kits: 1.SUS 304 Stainless Steel Screws\*2 Hex Key2.0mm\*1 Plastic Anchors\*2 Material of Wall Mount Bracket: Carbon steel\*1

AWARD:



unit:mm[inch]