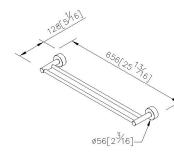

## DESCRIPTION:

- 1.Brass forging mounting base meets JIS 3771 standard.
- 2. Stainless steel towel bar meets SUS 304 standard.
- 3.Justime finishes resist corrosion and tarnish.
- 4. Chrome plated finish meets the standard of ASTM-SC2.
- 5.Correctly installed product loading is 4 kgf.
- 6.The size of towel bar: 600mm.

1.SUS 304 Stainless Steel Screws\*4

7. Coordinates with other products in 6910 collection.

Material of Wall Mount Bracket: Steel with zinc plating\*2