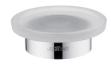

## Freestanding Soap Dish 6910-24-80CP

## **INTRODUCTION:**

The dignified design with perfectly round shape displays the extraordinary values under the plain appearance.

unit:mm[inch]

## **DESCRIPTION:**

- 1.Brass base meets JIS 3604 standard.
- 2.Premium metal construction for durability.
- 3.Justime finishes resist corrosion and tarnish.
- 4. Chrome plated finish meets the standard of ASTM-SC2.
- 5.Frosted glass soap dish.
- 6.Special design on inner surface, in which soaps won't slip out of plate.
- 7. Coordinates with other products in 6910 collection.