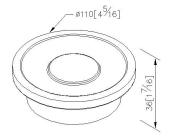

## **INTRODUCTION:**

The dignified design with perfectly round shape displays the extraordinary values under the plain appearance.

unit:mm[inch]