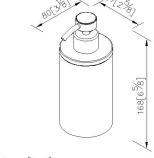

#### **Glance**



# Freestanding Soap Dispenser 6910-26-80CP

#### **INTRODUCTION:**

The dignified design with perfectly round shape displays the extraordinary values under the plain appearance.



#### **DESCRIPTION:**

- 1.Brass bottle sleeve meets JIS 3604 standard.
- 2. Premium metal construction for durability.
- 3. Justime finishes resist corrosion and tarnish.
- 4. Chrome plated finish meets the standard of ASTM-SC2.
- 5. Frosted glass soap dispenser increases visual softness.
- 6.Capacity is 180ml.
- 7. Coordinates with other products in 6910 collection.



unit:mm[inch]

### Certifictaion:

## **Fixing Kits:**

1.N/A

#### **AWARD:**