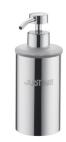

# Freestanding Soap Dispenser 6910-26-80CP

#### **DESCRIPTION:**

- 1.Brass bottle sleeve meets JIS 3604 standard.
- 2. Premium metal construction for durability.
- 3. Justime finishes resist corrosion and tarnish.
- 4. Chrome plated finish meets the standard of ASTM-SC2.
- 5. Frosted glass soap dispenser increases visual softness.
- 6.Capacity is 180ml.
- 7. Coordinates with other products in 6910 collection.