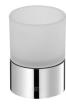

# Freestanding Tumbler 6910-33-80CP

#### **DESCRIPTION:**

- 1.Brass base sleeve meets JIS 3604 standard.
- 2. Premium metal construction for durability.
- 3. Justime finishes resist corrosion and tarnish.
- 4. Chrome plated finish meets the standard of ASTM-SC2.
- 5. Frosted glass tumbler.
- 6.Capacity: 180ml.
- 7. Coordinates with other products in 6910 collection.