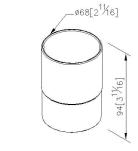

#### **Glance**



# Freestanding Tumbler 6910-33-80CP

#### **INTRODUCTION:**

The dignified design with perfectly round shape displays the extraordinary values under the plain appearance.



#### **DESCRIPTION:**

- 1.Brass base sleeve meets JIS 3604 standard.
- 2. Premium metal construction for durability.
- 3. Justime finishes resist corrosion and tarnish.
- 4. Chrome plated finish meets the standard of ASTM-SC2.
- 5. Frosted glass tumbler.
- 6.Capacity: 180ml.
- 7. Coordinates with other products in 6910 collection.



unit:mm[inch]

### Certifictaion:

## **Fixing Kits:**

1.N/A

#### **AWARD:**