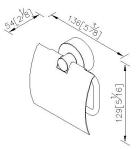

### **Certifictaion:**

Fixing Kits: 1.SUS 304 Stainless Steel Screws\*2 Hex Key 2.0mm\*1 Plastic Anchors\*2 Material of Wall Mount Bracket: Steel with zinc plating\*1

AWARD:

unit:mm[inch]