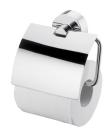

# Toilet Tissue Holder W/Lid 6910-41-80CP

### **INTRODUCTION:**

The dignified design with perfectly round shape displays the extraordinary values under the plain appearance.

### **DESCRIPTION:**

1.Brass of forging body meets JIS 3771 standard.

2.Brass of ring meets JIS 3604 standard.

#### 3.Top lid material with stainless steel.

4.Brass with chrome plated finish meets the standard of ASTM-SC2.

5. The pedestal could increase the stability for user.

6.Correctly installed product loading is 5 Kgf.

7.The cylinder pedestal of the bathroom accessories could increase the elegance for environment.

8. Coordinates with other products in 6910 collection.