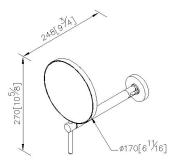

## **DESCRIPTION:**

1.Mirror can be rotated levelly for 360 degrees, and there're optional functions as 2.5X magnifying and normal type for reflection.

2.Mirror shaft could be adjusted horizontally to left and right for 90 degrees, convenient for operation and save the space.

3. Mirror surface could be moved left and right each for 12 degrees.

4. Special process treatment prevents the corrosion on the mirror frame.

5. Coordinates with other products in 6910 collection.

**Certifictaion:** 

Fixing Kits: 1.SUS 304 Stainless Steel Screws\*4 Hex Key 2.5mm\*1 Plastic Anchors\*4

AWARD:

unit:mm[inch]