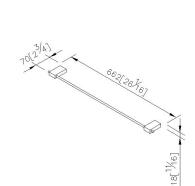

5.Towel bar length: 600mm.

6.Coordinates with other products in 6918 collection.

## **Certifictaion:**

**Fixing Kits:** 

Hex Key 2.0mm\*1 Plastic Anchors\*4

1.SUS 304 Stainless Steel Screws\*4

Material of Wall Mount Bracket: Copper JIS3771\*2

AWARD:

unit:mm[inch]

-