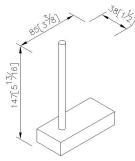

5.Vertical force could support a static load of 5 Kgf.

6.The square pedestal of the bathroom accessories could increase the elegance for the environment.

7. Coordinates with other products in 6918 collection.

## **Certifictaion:**

Fixing Kits: 1.SUS 304 Stainless Steel Screws\*2 Hex Key 2.0mm\*1 Plastic Anchors\*2 Material of Wall Mount Bracket: Copper JIS3771\*1

AWARD:

unit:mm[inch]