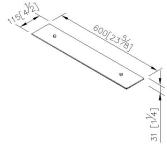

### **DESCRIPTION:**

- 1.Brass mounting base meets JIS 3604 standard.
- 2. Justime finishes resist corrosion and tarnish.
- 3. Chrome plated finish meets the standard of ASTM-SC2.
- 4. Vertical force could support a static load of 4 Kgf.
- 5. Frosted tempered glass shelf size 600\*110\*6mm.
- 6. Coordinates with other products in 6918 collection.

unit: mm[inch]