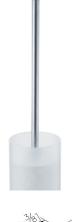

### Zenith 2

Toilet Brush Holder 6918-81-80CP

#### **INTRODUCTION:**

Elongated cuboids become the main design of body, symmetrical lines bring out the harmony of beauty and the simple visualization.

# **DESCRIPTION:**

- 1.Brass mounting base meets JIS 3771 standard.
- 2. Justime finishes resist corrosion and tarnish.
- 3. Chrome plated finish meets the standard of ASTM-SC2.
- 4. Vertical force could support a static load of 2 Kgf.
- 5. Frosted glass brush holder is easy to be maintained.
- 6.Standard size of brush could be easily replaced to keep clean.
- 7. Coordinates with other products in 6918 collection.