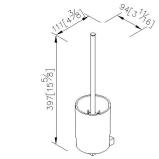

### Zenith 2



Toilet Brush Holder 6918-81-80CP

#### **INTRODUCTION:**

Elongated cuboids become the main design of body, symmetrical lines bring out the harmony of beauty and the simple visualization.



# **DESCRIPTION:**

- 1.Brass mounting base meets JIS 3771 standard.
- 2. Justime finishes resist corrosion and tarnish.
- 3. Chrome plated finish meets the standard of ASTM-SC2.
- 4. Vertical force could support a static load of 2 Kgf.
- 5. Frosted glass brush holder is easy to be maintained.
- 6.Standard size of brush could be easily replaced to keep clean.
- 7. Coordinates with other products in 6918 collection.



unit: mm[inch]

## Certifictaion:

### **Fixing Kits:**

1.SUS 304 Stainless Steel Screws\*2 Material of Wall Mount Bracket: Copper JIS3771\*1 Hex Key 2.0mm\*1 Plastic Anchors\*2

#### AWARD: